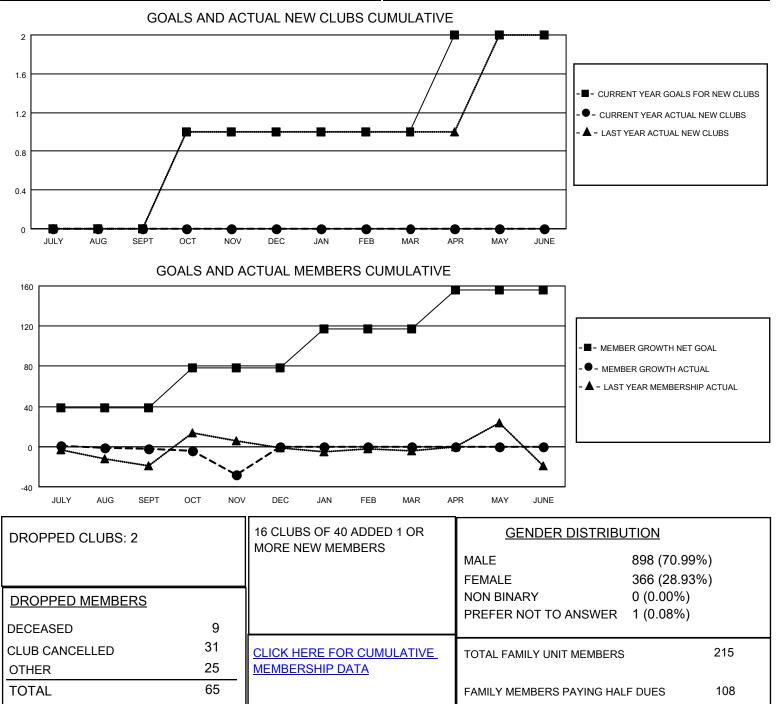

## LOCATION NEW YORK

District 20 E1

Results as of: 11/30/2021

| Clubs                 |               |           |               | Members               |                        |                         |                                                    |
|-----------------------|---------------|-----------|---------------|-----------------------|------------------------|-------------------------|----------------------------------------------------|
| RESULTS FOR 2021-2022 |               |           |               | RESULTS FOR 2021-2022 |                        |                         |                                                    |
| QUARTER               | NEW CLUB GOAL | NEW CLUBS | DROPPED CLUBS | QUARTER MEMI          | BER GROWTH NET<br>GOAL | MEMBER GROWTH<br>ACTUAL | DROPPED<br>MEMBERS ACTUAL<br>(including transfers) |
| JULY/AUG/SEPT         | 0             | 0         | 1             | JULY/AUG/SEPT         | 39                     | 17                      | 15                                                 |
| OCT/NOV/DEC           | 1             | 0         | 1             | OCT/NOV/DEC           | 39                     | 24                      | 50                                                 |
| JAN/FEB/MAR           | 0             | 0         | 0             | JAN/FEB/MAR           | 39                     | 0                       | 0                                                  |
| APR/MAY/JUNE          | 1             | 0         | 0             | APR/MAY/JUNE          | 39                     | 0                       | 0                                                  |